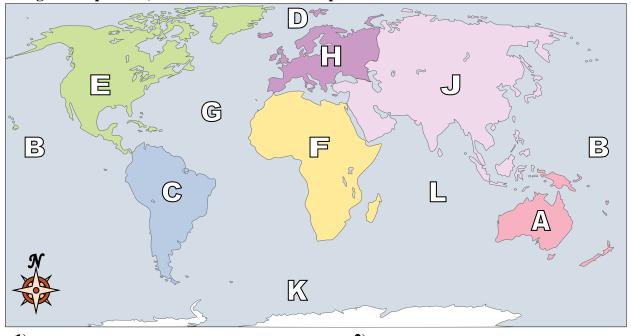

Using the map below, determine which letter represents each continent or ocean.

| 1) Africa |  |
|-----------|--|
|-----------|--|

2) North America \_\_\_\_\_

3) Arctic Ocean

4) Indian Ocean \_\_\_\_\_

5) South America \_\_\_\_\_

6) Pacific Ocean \_\_\_\_\_

7) Southern Ocean \_\_\_\_\_

8) Antarctica \_\_\_\_\_

**9**) Asia \_\_\_\_\_

10) Australia \_\_\_\_\_

11) Europe \_\_\_\_\_

12) Atlantic Ocean

13) Which ocean touches South America's western border?

A. Indian Ocean

B. Atlantic Ocean

C. Arctic Ocean

D. Pacific Ocean

14) If you were in Europe and went east which continent would you end up in?

A. North America

B. South America

C. Africa

D. Asia

15) Which ocean touches South America's eastern border?

A. Atlantic Ocean

B. Indian Ocean

C. Arctic Ocean

D. Pacific Ocean

**16)** Which ocean touches Africa's eastern border?

A. Pacific Ocean

B. Atlantic Ocean

C. Indian Ocean

D. Arctic Ocean

17) If you were in Europe and went south which continent would you end up in?

A. North America

B. Australia

C. South America

D. Africa

17.

**Answers** 

Using the map below, determine which letter represents each continent or ocean.

1) Africa F

2) North America E

3) Arctic Ocean D

4) Indian Ocean L

5) South America <u>C</u>

6) Pacific Ocean B

7) Southern Ocean <u>K</u>

8) Antarctica M

9) Asia <u>J</u>

10) Australia A

11) Europe H

- 12) Atlantic Ocean G
- **13**) Which ocean touches South America's western border?
  - A. Indian Ocean
- B. Atlantic Ocean
- C. Arctic Ocean
- D. Pacific Ocean
- 14) If you were in Europe and went east which continent would you end up in?
  - A. North America
- B. South America
- C. Africa
- D. Asia
- 15) Which ocean touches South America's eastern border?
  - A. Atlantic Ocean
- B. Indian Ocean
- C. Arctic Ocean
- D. Pacific Ocean

- **16)** Which ocean touches Africa's eastern border?
  - A. Pacific Ocean
- B. Atlantic Ocean
- C. Indian Ocean
- D. Arctic Ocean
- 17) If you were in Europe and went south which continent would you end up in?
- A. North America
- B. Australia
- C. South America
- D. Africa