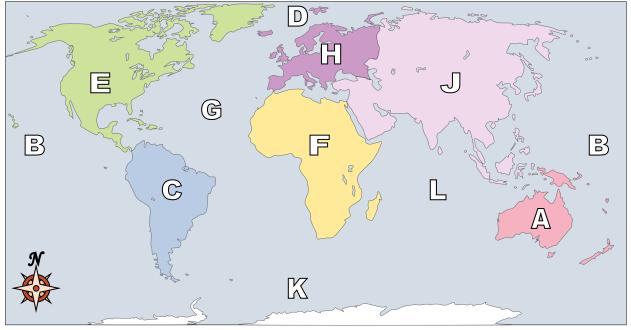

Using the map below, determine which letter represents each continent or ocean.

| 1) Africa |  |
|-----------|--|
|-----------|--|

2) North America \_\_\_\_\_

3) Arctic Ocean

4) Indian Ocean \_\_\_\_\_

5) South America \_\_\_\_\_

6) Pacific Ocean \_\_\_\_\_

7) Southern Ocean \_\_\_\_\_

8) Antarctica \_\_\_\_\_

**9**) Asia \_\_\_\_\_

10) Australia \_\_\_\_\_

11) Europe \_\_\_\_\_

12) Atlantic Ocean

13) Which ocean touches South America's western border?

A. Indian Ocean

B. Atlantic Ocean

C. Arctic Ocean

D. Pacific Ocean

14) If you were in Europe and went east which continent would you end up in?

A. North America

B. South America

C. Africa

D. Asia

15) Which ocean touches South America's eastern border?

A. Atlantic Ocean

B. Indian Ocean

C. Arctic Ocean

D. Pacific Ocean

**16)** Which ocean touches Africa's eastern border?

A. Pacific Ocean

B. Atlantic Ocean

C. Indian Ocean

D. Arctic Ocean

17) If you were in Europe and went south which continent would you end up in?

A. North America

B. Australia

C. South America

D. Africa

17.

**Answers** 

Using the map below, determine which letter represents each continent or ocean.

1) Africa F

2) North America E

3) Arctic Ocean D

4) Indian Ocean L

5) South America <u>C</u>

6) Pacific Ocean B

7) Southern Ocean <u>K</u>

8) Antarctica M

9) Asia <u>J</u>

10) Australia A

11) Europe H

- 12) Atlantic Ocean G
- **13**) Which ocean touches South America's western border?
  - A. Indian Ocean
- B. Atlantic Ocean
- C. Arctic Ocean
- D. Pacific Ocean
- 14) If you were in Europe and went east which continent would you end up in?
  - A. North America
- B. South America
- C. Africa
- D. Asia
- 15) Which ocean touches South America's eastern border?
  - A. Atlantic Ocean
- B. Indian Ocean
- C. Arctic Ocean
- D. Pacific Ocean

- **16)** Which ocean touches Africa's eastern border?
  - A. Pacific Ocean
- B. Atlantic Ocean
- C. Indian Ocean
- D. Arctic Ocean
- 17) If you were in Europe and went south which continent would you end up in?
- A. North America
- B. Australia
- C. South America
- D. Africa